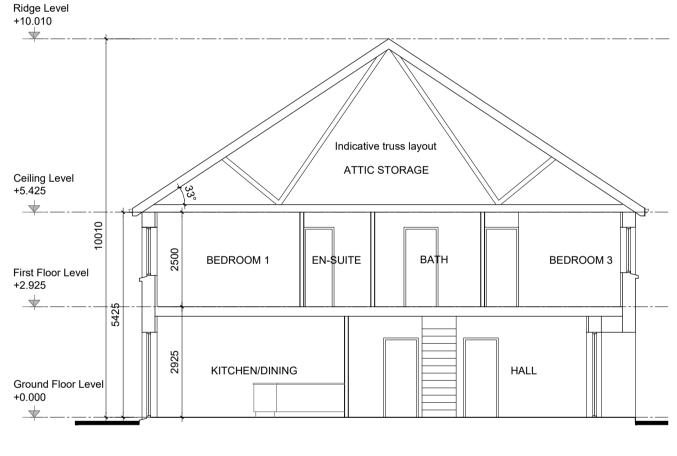

SIDE ELEVATION 1 - House Type A

NOTES: DO NOT SCALE FROM DRAWINGS. WORK TO FIGURED DIMENSIONS ONLY. ARCHITECT TO BE NOTIFIED OF ALL DISCREPANCIES.

A

| HOUSE TYPE A | SEMI-DETACHED          |
|--------------|------------------------|
| 2 STOREY     | 131.4 SQM / 1414.4 SQF |
| 4 BED        | NO ON SITE: 20         |
|              |                        |