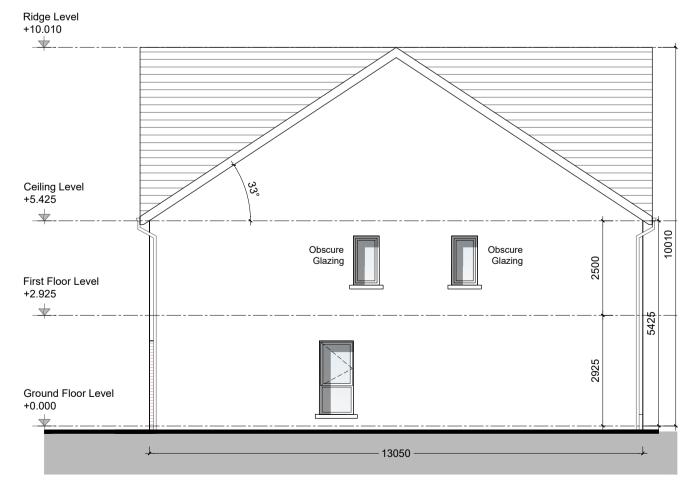

SIDE ELEVATION 1 - House Type A

NOTES: DO NOT SCALE FROM DRAWINGS. WORK TO FIGURED DIMENSIONS ONLY. ARCHITECT TO BE NOTIFIED OF ALL DISCREPANCIES.

A

| HOUSE TYPE A | SEMI-DETACHED          |
|--------------|------------------------|
| 2 STOREY     | 131.4 SQM / 1414.4 SQF |
| 4 BED        | NO ON SITE: 20         |
|              |                        |

ALL WINDOWS AND DOORS, FRAMES AND LEAVES, TO BE ALUMINIUM POWDER-COATED TO APPROVED COLOUR

OR uPVC OR PAINTED TIMBER TO APPROVED COLOUR.

SPANDREL PANEL / OBSCURE GLAZING WHERE INDICATED TO SENSITIVE WINDOWS.