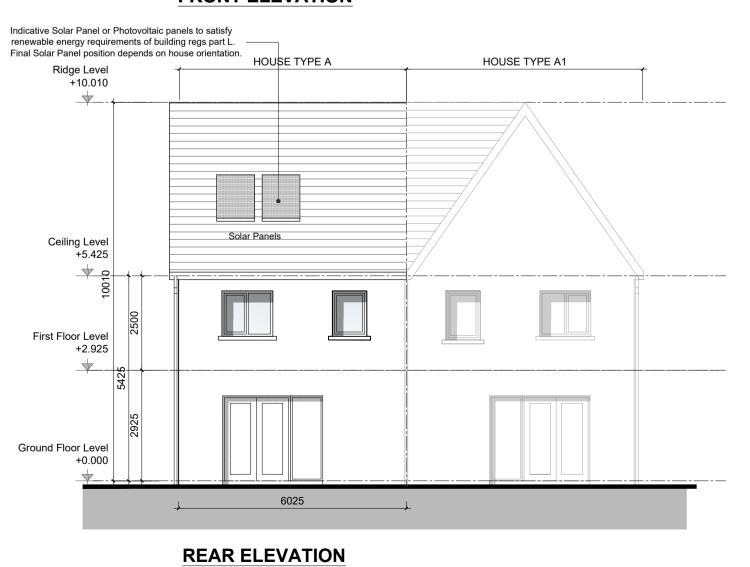

NOTES ON FINISHES:

JOINERY:

**★** SOLAR PANELS:

TO BE FINISHED IN SLATE OR CONCRETE ROOF TILES IN PITCHED ROOF: SELECTED COLOUR OR SIMILAR APPROVED.

WALLS:

SELECTED BRICKWORK WHERE INDICATED OTHERWISE PAINTED SAND / CEMENT RENDER OR SELF COLOURED RENDER OR DRY DASH.

RAINWATER GOODS: GUTTERS, DOWNPIPES, AND FIXINGS TO BE uPVC OR

ALUMINIUM POWDER COATED TO SELECTED COLOUR TO

INDICATIVE SOLAR PANEL POSITION, FINAL SOLAR PANEL POSITION DEPENDS ON HOUSE ORIENTATION. THE

SOLAR PANELS SHOWN ARE A PROVISIONAL OPTION TO SATISFY RENEWABLE ENERGY REQUIREMENTS OF BUILDING REGS PART L. SOLAR PANELS MAY BE OMITTED IN FAVOUR OF ALTERNATIVE RENEWABLE ENERGY SOURCE.

**SECTION B-B** 