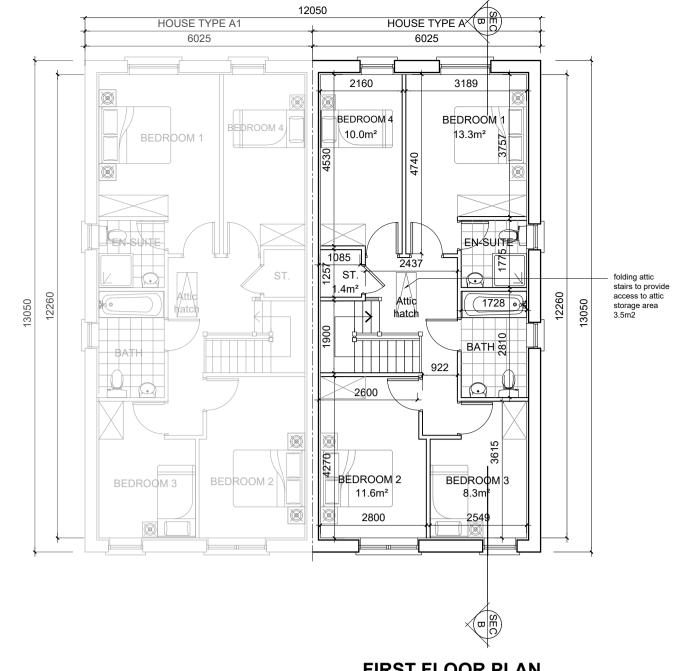

SIDE ELEVATION 1 - House Type A

NOTES: DO NOT SCALE FROM DRAWINGS. WORK TO FIGURED DIMENSIONS ONLY. ARCHITECT TO BE NOTIFIED OF ALL DISCREPANCIES.

A

| HOUSE TYPE A | SEMI-DETACHED          |
|--------------|------------------------|
| 2 STOREY     | 131.4 SQM / 1414.4 SQF |
| 4 BED        | NO ON SITE: 20         |
|              |                        |