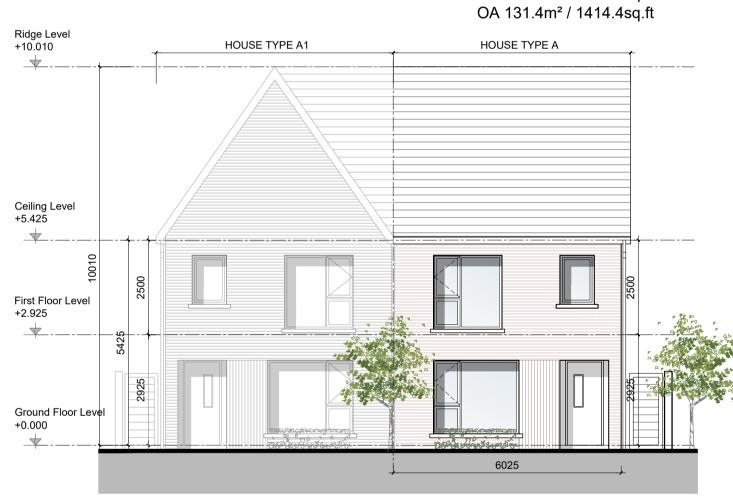

SIDE ELEVATION 1 - House Type A

NOTES: DO NOT SCALE FROM DRAWINGS. WORK TO FIGURED DIMENSIONS ONLY. ARCHITECT TO BE NOTIFIED OF ALL DISCREPANCIES.

A

| HOUSE TYPE A | SEMI-DETACHED          |
|--------------|------------------------|
| 2 STOREY     | 131.4 SQM / 1414.4 SQF |
| 4 BED        | NO ON SITE: 20         |
|              |                        |