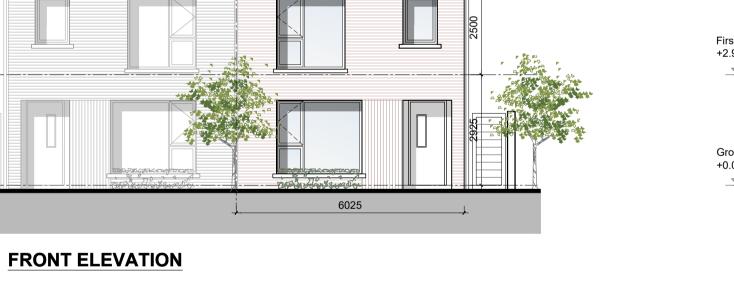

SIDE ELEVATION 1 - House Type A

NOTES: DO NOT SCALE FROM DRAWINGS. WORK TO FIGURED DIMENSIONS ONLY. ARCHITECT TO BE NOTIFIED OF ALL DISCREPANCIES.

A

| HOUSE TYPE A | SEMI-DETACHED          |
|--------------|------------------------|
| 2 STOREY     | 131.4 SQM / 1414.4 SQF |
| 4 BED        | NO ON SITE: 20         |
|              |                        |