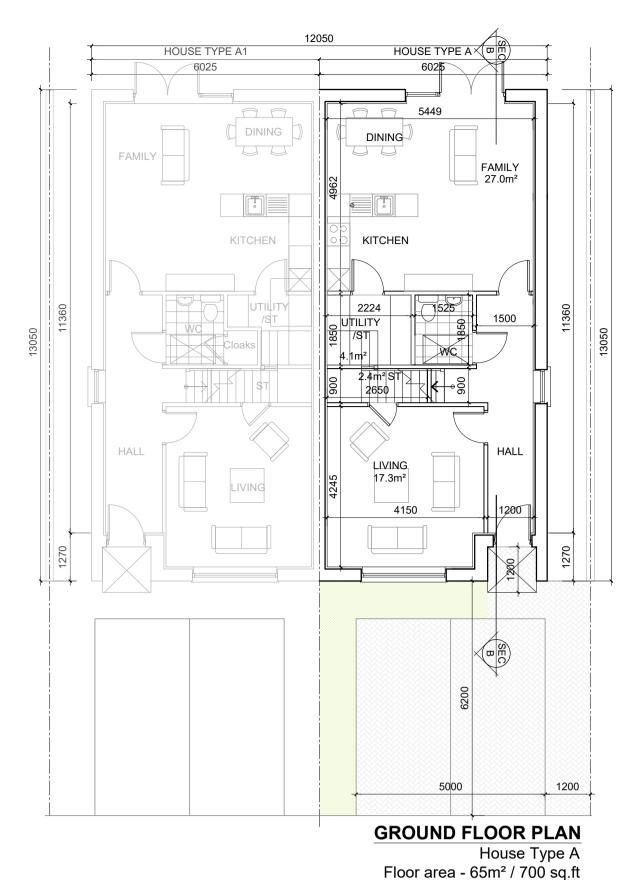

SIDE ELEVATION 1 - House Type A

NOTES: DO NOT SCALE FROM DRAWINGS. WORK TO FIGURED DIMENSIONS ONLY. ARCHITECT TO BE NOTIFIED OF ALL DISCREPANCIES.

A

| HOUSE TYPE A | SEMI-DETACHED          |
|--------------|------------------------|
| 2 STOREY     | 131.4 SQM / 1414.4 SQF |
| 4 BED        | NO ON SITE: 20         |
|              |                        |